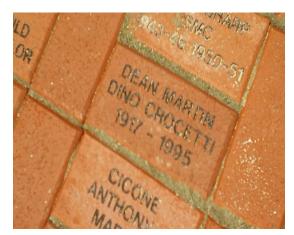

## Honor a Friend, Loved One or Event With a Brick at Fort Steuben Park!

Buy a brick at Historic Fort Steuben
(\$80 each for non-members; \$65 each for members).
You can purchase a brick for yourself or in honor of a friend or relative.
Proceeds go to maintaining Fort Steuben Park.
Each brick can accommodate 3 lines of 15 spaces.